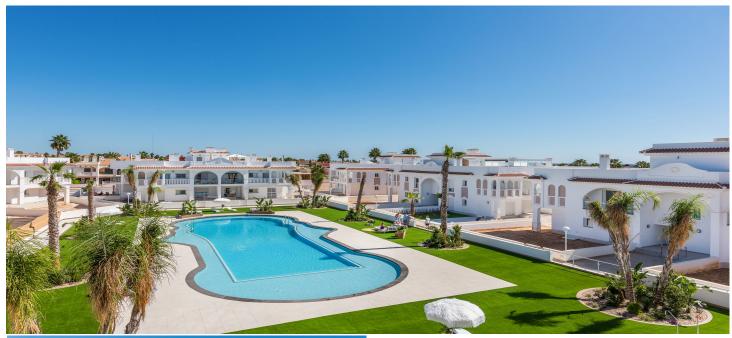

#### **DESCRIPTION**

Residential composed of apartments on 2 floors: ground floor with private garden and first floor with private roof terrace. Private residential, gated with green areas and a swimming pool.

Located in urbanization D<sup>a</sup> Pepa foreseen with all services: health center, pharmacy, supermarkets, restaurants, shops, international press, Hotel La Laguna\*\*\*\*, Spa, aquapark etc. Distance to the beach 5 km. Distance to Alicante airport 40 km.