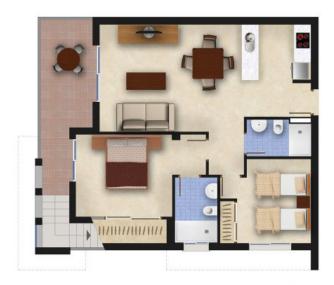

#### **FEATURES**

| Total area           | 82.01 m <sup>2</sup> | Rooms          | 2 |
|----------------------|----------------------|----------------|---|
| Property area        | 77.11 m²             | Bathrooms      | 2 |
| Terraces surface     | 4.9 m <sup>2</sup>   | Terraces       | 1 |
| Superficie pérgolas  | $0 \text{ m}^2$      | Pérgolas       | 0 |
| Storage room surface | $m^2$                | Storerooms     | Χ |
| Garden area          | $0 \text{ m}^2$      | Kitchens       | 1 |
| Solarium surface     | 60 m <sup>2</sup>    | Private garage |   |
| Plot area            | $m^2$                | Swimming pool  | Χ |
|                      |                      | Lift           |   |
| Energy rating        | В                    |                |   |